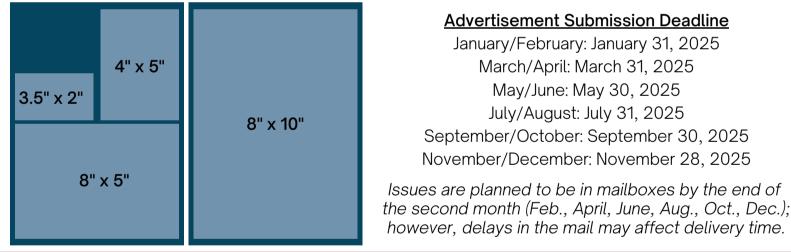

## Advertising in the Connector

|                                      | <u>Full Year</u>                                                                                                                                                               | <u>1 Issue</u>                                                                                                                                                                                                                                             |
|--------------------------------------|--------------------------------------------------------------------------------------------------------------------------------------------------------------------------------|------------------------------------------------------------------------------------------------------------------------------------------------------------------------------------------------------------------------------------------------------------|
| 🔲 Full Page Insert (8.5"w x 11"h)    | \$2,000                                                                                                                                                                        | \$400                                                                                                                                                                                                                                                      |
| (1,225 copies provided by you)       |                                                                                                                                                                                |                                                                                                                                                                                                                                                            |
| □ Full Page Color Ad (8"w x 10"h)    | \$3,500                                                                                                                                                                        | \$750                                                                                                                                                                                                                                                      |
| □ Half Page Color Ad (8"w x 5"h)     | \$2,000                                                                                                                                                                        | \$400                                                                                                                                                                                                                                                      |
| Quarter Page Color Ad (4"w x 5"h)    | \$1,250                                                                                                                                                                        | \$250                                                                                                                                                                                                                                                      |
| Business Card Color Ad (3.5"w x 2"w) | \$600                                                                                                                                                                          | \$125                                                                                                                                                                                                                                                      |
|                                      | <ul> <li>(1,225 copies provided by you)</li> <li>Full Page Color Ad (8"w x 10"h)</li> <li>Half Page Color Ad (8"w x 5"h)</li> <li>Quarter Page Color Ad (4"w x 5"h)</li> </ul> | <ul> <li>□ Full Page Insert (8.5"w x 11"h) \$2,000<br/>(1,225 copies provided by you)</li> <li>□ Full Page Color Ad (8"w x 10"h) \$3,500</li> <li>□ Half Page Color Ad (8"w x 5"h) \$2,000</li> <li>□ Quarter Page Color Ad (4"w x 5"h) \$1,250</li> </ul> |

Please check the boxes above to indicate which issues you would like to advertise in, and the ad size you would like. If you sign up for the full year, there is a discounted rate.

**CIRCULATION:** 1,230+ copies are printed and distributed to members and new residents, an email blast will be sent to nearly 3,000 email addresses and a digital copy will appear on www.livoniawestland.org **AD SUBMISSION:** Please submit your hi-res JPG or PDF to tahmouch@livoniawestland.org.